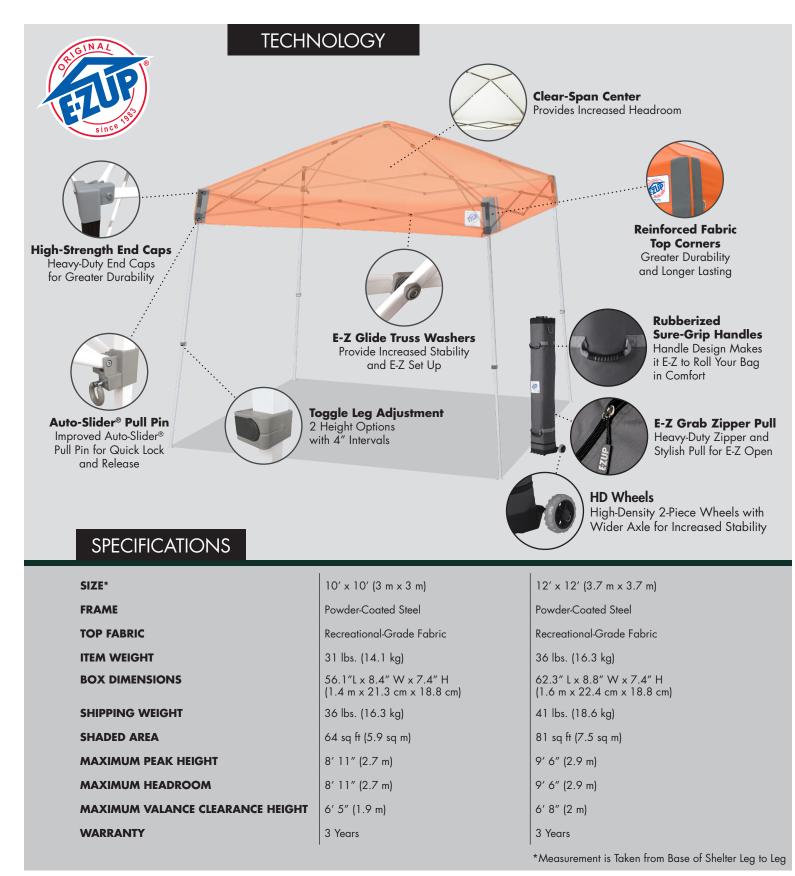

## **ABOUT VISTA™**

Being popular is fun! A favorite for almost every type of outdoor fun, the Vista<sup>™</sup> shelter includes an upgraded Wide-Trax<sup>™</sup> Roller Bag that makes getting there that much easier. The shelter is lightweight, yet strong, E-Z to set up and durable. Perfect for sporting events, backyard parties, picnics, relaxing on the beach and so much more.