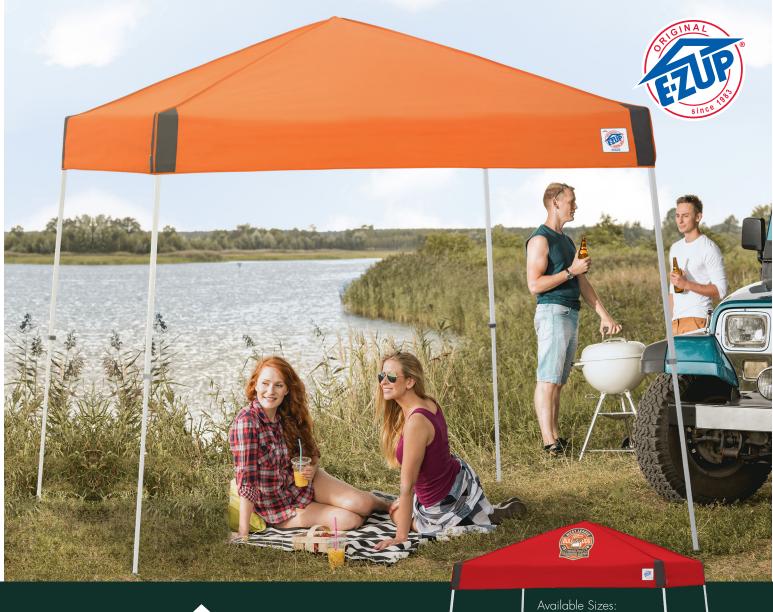

## **ABOUT VISTA™**

Being popular is fun! A favorite for almost every type of outdoor fun, the Vista<sup>™</sup> shelter includes an upgraded Wide-Trax<sup>™</sup> Roller Bag that makes getting there that much easier. The shelter is lightweight, yet strong, E-Z to set up and durable. Perfect for sporting events, backyard parties, picnics, relaxing on the beach and so much more.

## **RECOMMENDED USES**

• Kids' Sports

• Tailgating

• Fairs and Festivals

• Gifts

10' X 10' 12' X 12'

- Family Outings
- Backyard BBQs
- Beach
- Picnics