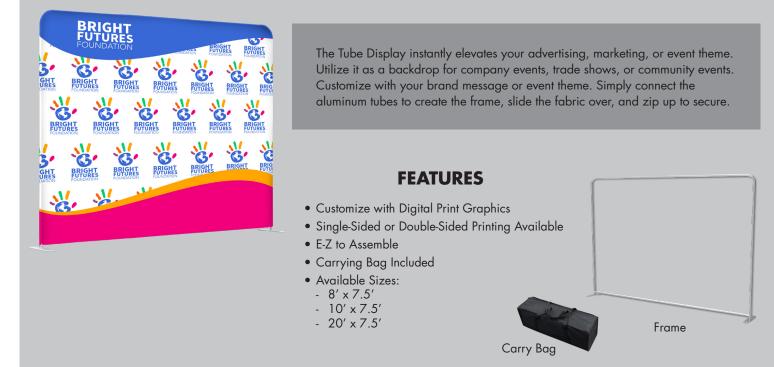

## TUBE DISPLAY

AVAILABLE SIZES: • 8' • 10' • 20'



|                     | <ul> <li>※ ※ ※ ※ ※ ※ ※</li> <li>※ ※ ※ ※ ※ ※ ※ ※</li> <li>※ ※ ※ ※ ※ ※ ※ ※</li> <li>※ ※ ※ ※ ※ ※ ※ ※</li> <li>※ ※ ※ ※ ※ ※ ※ ※ ※</li> <li>※ ※ ※ ※ ※ ※ ※ ※ ※ ※</li> <li>※ ※ ※ ※ ※ ※ ※ ※ ※ ※ ※</li> <li>※ ※ ※ ※ ※ ※ ※ ※ ※ ※ ※ ※ ※ ※ ※ ※ ※ ※ ※</li></ul> | <b>10' x 7.5'</b><br>(3 m x 2.3 m) | <b>20' x 7.5'</b><br>(ó m x 2.3 m) |
|---------------------|-------------------------------------------------------------------------------------------------------------------------------------------------------------------------------------------------------------------------------------------------------------------------------------------------------------------------------------------------------------------------------------------------------------------------------------------------