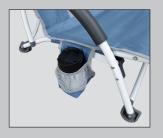

#### Features:

- Breathable Mesh Back
- Foam Padded Armrests
- Integrated Cup Holder
- Anti-Sink Feet
- Protective Carry Bag with Shoulder Strap