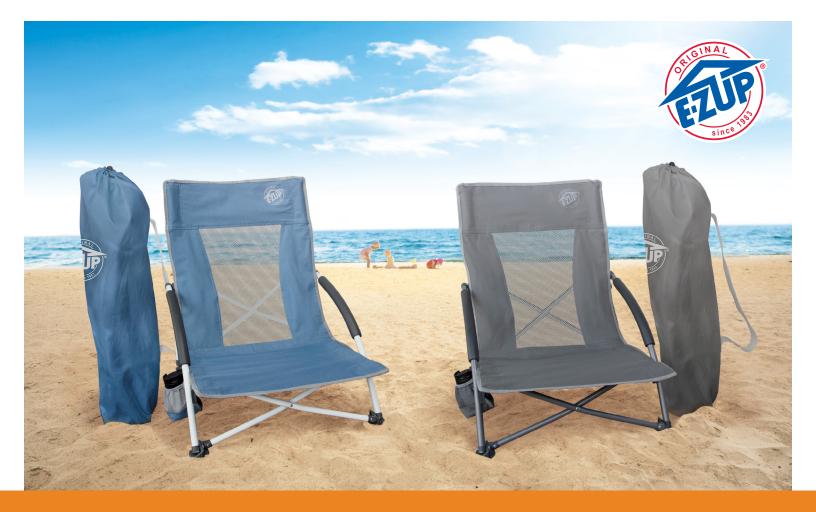

# LOW SLING CHAIR

Sit back, relax, and stretch your legs in this Low Sling Chair. A comfortable recline design puts you low and close to the action. This chair is ideal for beach outings, parks or anywhere you need an outdoor seat.

#### Features:

- Breathable Mesh Back
- Foam Padded Armrests
- Integrated Cup Holder
- Anti-Sink Feet
- Protective Carry Bag with Shoulder Strap