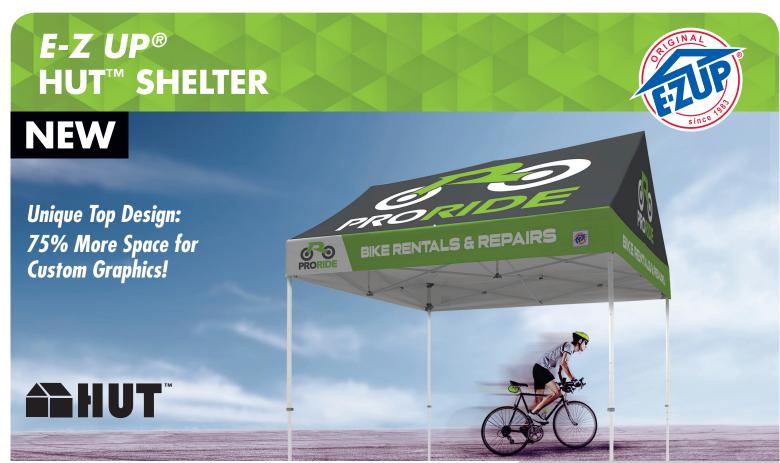

### E-Z UP® HUT™ SHELTER

The Hut™ shelter is made to make your brand stand out in the crowd with a unique design that offers 75% more space for custom graphics than the standard 10′ x 10′ shelter.

With the newest in technology and materials, the professional-grade shelter combines heavy-duty framework with solid construction and a top-quality canopy made from durable composite polyester for an instant advertising solution.

# Distinct Top Design Allows for More Branding Space!