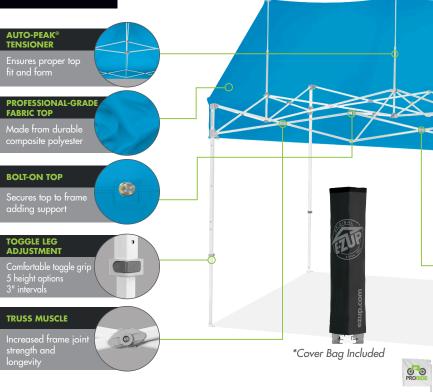

### **FEATURES**

- Custom Printing Available\*
- High-Strength Carbon Steel Frame
- Professional-Grade Fabric Top
- Sets Up In Seconds<sup>™</sup>
- Cover Bag Included
- Meets CPAI-84, NFPA-701 and CAN/ULC-S109 Fire-Resistant Requirements
- Fabric is Coated to Resist Water, UV Rays and Mildew
- Fixed Attachment Points for Accessories