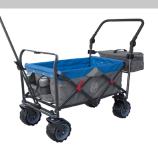

## **FEATURES**

- Multi-Purpose Push or Pull Handles
- Heavy-Tread Wide Wheels
- Rugged Steel Frame
- Two Mesh Cup Holders and Storage Pouch
- Detachable Basket with Cooler
- Removable Fabric Allows You to Wash Easily
- Folds Up for E-Z Storage

## SPECIFICATIONS

**ITEM WEIGHT** 

**OPEN DIMENSIONS** 

27 lbs. (12 kg)

30.25" L x 21.75" W x 31.25" H (77 cm x 55 cm x 79 cm)

**FOLDED DIMENSIONS** 

8" L x 20.25" W x 22" H  $(20 \text{ cm} \times 51 \text{ cm} \times 56 \text{ cm})$ 