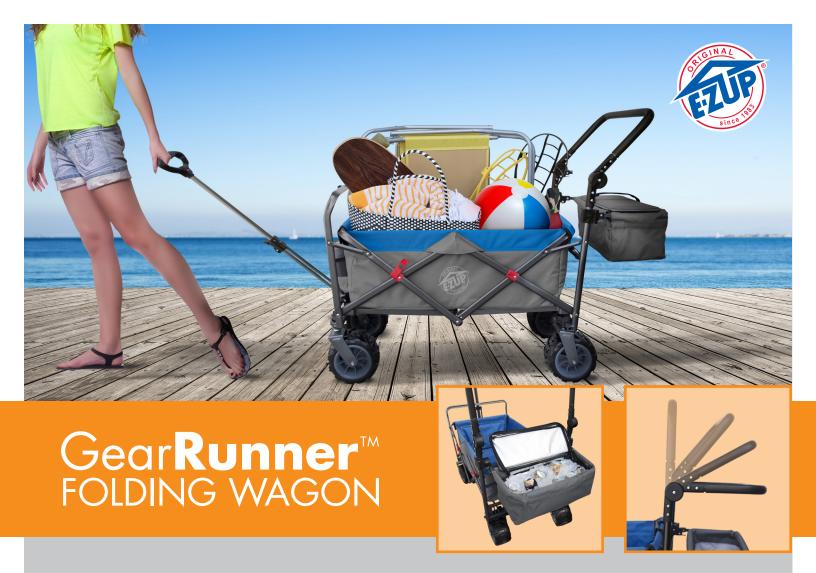

The GearRunner™ Folding Wagon is the perfect sidekick to take to the beach, park, picnic, camping, and farmer's market. The height adjustable telescoping pull handle and multi-position push handle provide easy steering control on multiple terrains. Durable steel frame and wide wheels make transporting heavy loads E-Z.

## **FEATURES**

- Multi-Purpose Push or Pull Handles
- Heavy-Tread Wide Wheels
- Rugged Steel Frame
- Two Mesh Cup Holders and Storage Pouch
- Detachable Basket with Cooler
- Removable Fabric Allows You to Wash Easily
- Folds Up for E-Z Storage