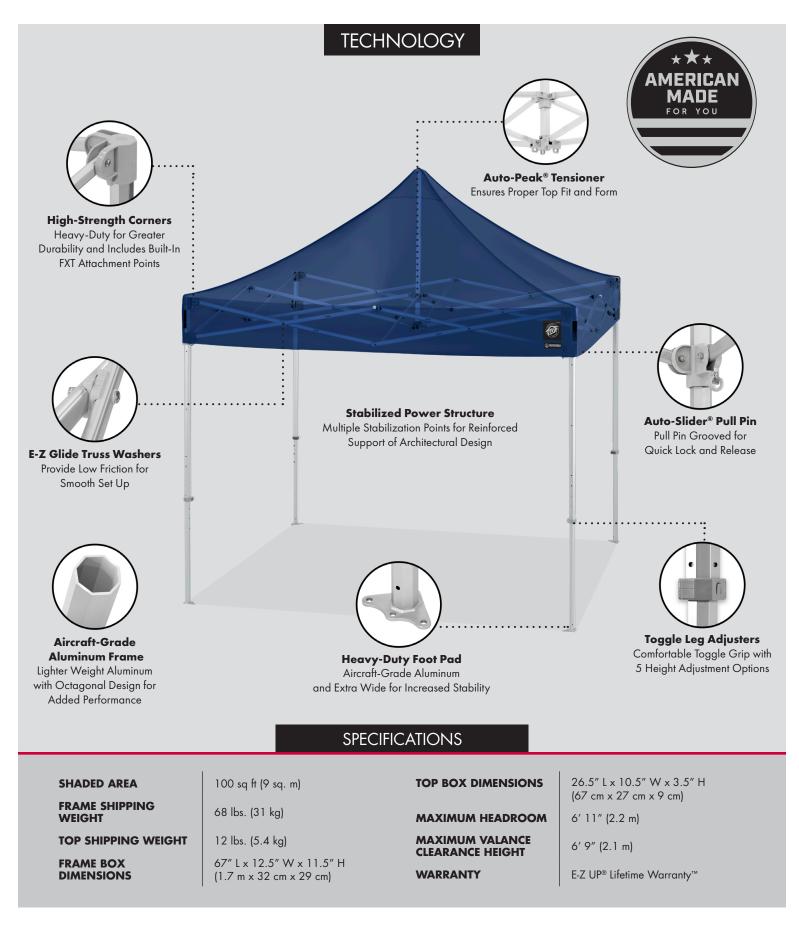

|
| FUSION PRINT           | $\checkmark$                                                                                                                                                     |                                                                                                                                                                        |                                                                                                                                                                                                           | $\checkmark$                                                                                                                                                                                                       |



International E-Z UP, Inc.

(951) 279-0999 • FAX (800) 810-8775

Norco, California 92860

1900 Second Street



## ezup.com

(800) 45-SHADE

(800) 457-4233

TO ORDER: