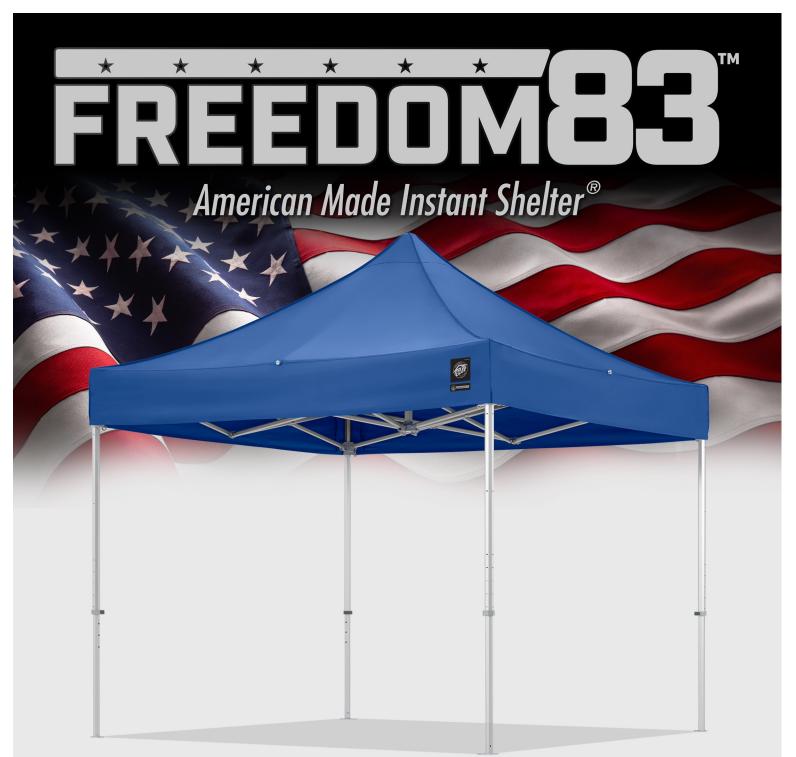

**The Freedom83™** is the culmination of four decades of experience and American ingenuity. Assembled in California with top-quality, U.S. made materials, this shelter delivers instant protection in demanding environments, making it ideal for first responders, military, and industrial safety applications. Comes with the E-Z UP® Lifetime Warranty<sup>™</sup>.

The Freedom83<sup>™</sup> is for anyone looking for the ultimate heavy-duty shelter that embodies E-Z UP's hallmarks of American-made quality. Our reputation for American quality and dependability is the source of our pride. The satisfaction of our customers is our pledge.