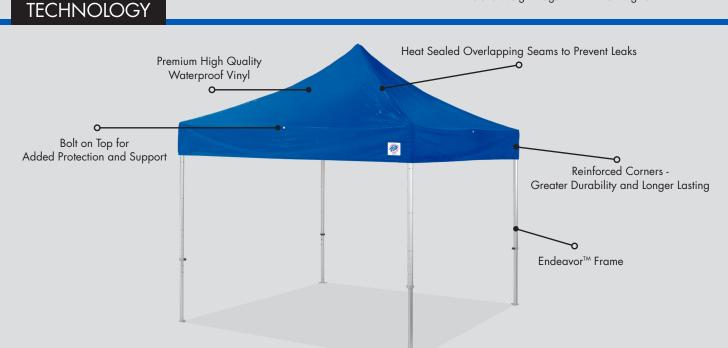

#### CALIFORNIA FIRE CERTIFIED FLAME RETARDANT

ø

for

Mold/Mildew Resistant

UPF 50+ Sun Protection

ezup.com

Protect yourself from the outdoor elements with the Endeavor<sup>™</sup> Vinyl Shelter. Our strongest and most robust canopy now comes with a professional grade vinyl top. Heat welded seams sealed for waterproof protection, this premium shelter is durable enough for all weather conditions.

California State Fire Marshal Flame Retardant Certified, the Endeavor<sup>™</sup> Vinyl Shelter is ideal for food service, industrial, rental and event industries for short term or extended use. Own your outdoor space with this heavy duty, high performing canopy.