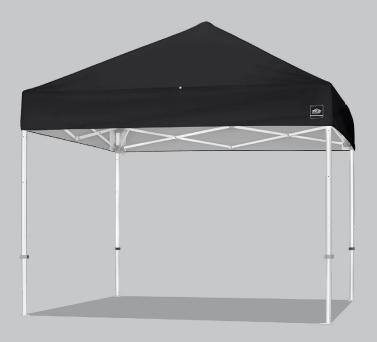

## EnDeavor<sup>™</sup> MAX

Introducing the Endeavor™ MAX (Patent Pending), a revolutionary canopy designed to conquer the toughest conditions. With its innovative open ceiling and dynamic flex rods, this shelter offers unmatched protection against wind and rain. The reinforced, flexible rods actively respond to wind force, while the top creates a convex, dome-like geometry that repels rain and minimizes saturation and moisture pooling. Enjoy maximum headroom and the ability to enhance your workspace with accessory mounts for lighting, ventilation, and more.

## **FEATURES**

- Innovative Flex Rod Reinforcements for Enhanced Wind & Rain Resistance
- High-Clearance Ceiling Design for Maximum Headroom with Increased Comfort
- Aircraft Grade Aluminum Frame with Octagonal Shaped Legs for Added Strength
- Integrated Accessory Hook in Center Peak
   Ideal Placement for SKYFUZE® LED Balloon Light