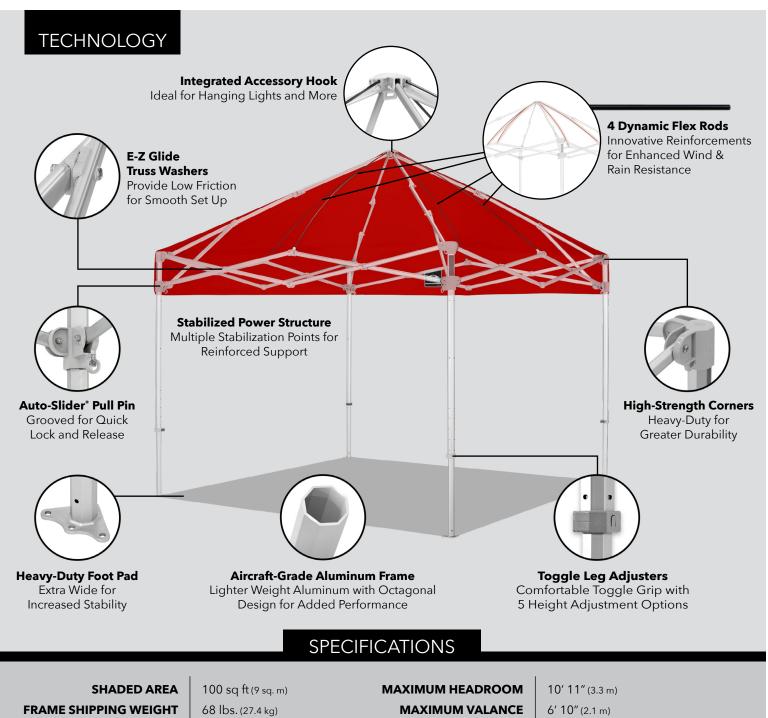

## EnDeavor<sup>™</sup> MAX

Introducing the Endeavor™ MAX (Patent Pending), a revolutionary canopy designed to conquer the toughest conditions. With its innovative open ceiling and dynamic flex rods, this shelter offers unmatched protection against wind and rain. The reinforced, flexible rods actively respond to wind force, while the top creates a convex, dome-like geometry that repels rain and minimizes saturation and moisture pooling. Enjoy maximum headroom and the ability to enhance your workspace with accessory mounts for lighting, ventilation, and more.

## **FEATURES**

- Innovative Flex Rod Reinforcements for Enhanced Wind & Rain Resistance
- High-Clearance Ceiling Design for Maximum Headroom with Increased Comfort
- Aircraft Grade Aluminum Frame with Octagonal Shaped Legs for Added Strength
- Integrated Accessory Hook in Center Peak
   Ideal Placement for SKYFUZE® LED Balloon Light

- Professional Grade Fabric
- Heavy-Duty High-Strength Corners for Greater Durability
- Auto Slider® Pull-Pins and E-Z Glide Truss Washers for Fast Set Up & Take Down
- Adjustable Pinch-Free Leg Toggles 5 Height Options
- Endeavor™ Max Only Offered with a Clear Aluminum Frame