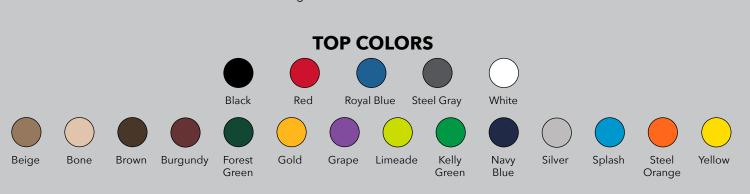

and moisture pooling. Enjoy maximum headroom and the ability to enhance your workspace with accessory mounts for lighting, ventilation, and more.

## PROTECTION WITHOUT COMPROMISE



## **FEATURES**

- Innovative Flex Rod Reinforcements for Enhanced Wind & Rain Resistance
- High-Clearance Ceiling Design for Maximum Headroom with Increased Comfort
- Aircraft Grade Aluminum Frame with Octagonal Shaped Legs for Added Strength
- Integrated Accessory Hook in Center Peak
   Ideal Placement for SKYFUZE® LED Balloon Light

- Professional Grade Fabric
- Heavy-Duty High-Strength Corners for Greater Durability
- Auto Slider® Pull-Pins and E-Z Glide Truss Washers for Fast Set Up & Take Down
- Adjustable Pinch-Free Leg Toggles 5 Height Options
- Endeavor™ Max Only Offered with a Clear Aluminum Frame





**TOP SHIPPING WEIGHT TOP BOX DIMENSIONS** 

FRAME BOX DIMENSIONS

**MAXIMUM PEAK HEIGHT** 

12 lbs. (5.4 kg)

26.5" L x 10.5" W x 3.5" H (67.3 cm x 26.7 cm x 8.9 cm)

67" L x 14" W x 14" H

(1.7 m x 36 cm x 36 cm)

11' 2" (3.4 m)

**CLEARANCE HEIGHT** 

**TOP FABRIC** 

**FIRE CERTIFICATION** 

**CUSTOM PRINTING OPTIONS** 

WARRANTY

Professional Grade

Meets the CPAI-84, NFPA-701, and CAN/ULC-S109 Fire Certifications

Custom Graphics Available

7 Year