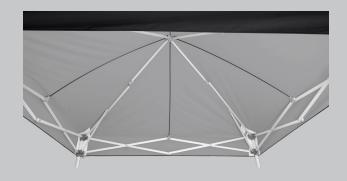

## EnDeavor<sup>™</sup> MAX

Introducing the Endeavor™ MAX (Patent Pending), a revolutionary canopy designed to conquer the toughest conditions. With its innovative open ceiling and dynamic flex rods, this shelter offers unmatched protection against wind and rain. The reinforced, flexible rods actively respond to wind force, while the top creates a convex, dome-like geometry that repels rain and minimizes saturation and moisture pooling. Enjoy maximum headroom and the ability to enhance your workspace with accessory mounts for lighting, ventilation, and more.

## **FEATURES**

- Innovative Flex Rod Reinforcements for Enhanced Wind & Rain Resistance
- High-Clearance Ceiling Design for Maximum Headroom with Increased Comfort
- Aircraft Grade Aluminum Frame with Octagonal Shaped Legs for Added Strength
- Integrated Accessory Hook in Center Peak
   Ideal Placement for SKYFUZE® LED Balloon Light