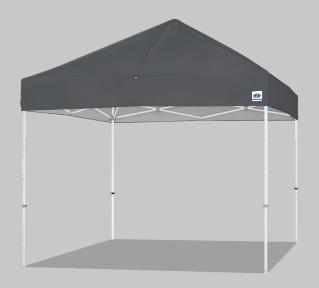

Eclipse™ MAX takes professional-grade shelter to the next level with an open-ceiling design that enhances interior space & comfort. StormRod™ technology reinforces the canopy top to resist buckling in tough weather, ensuring your canopy stays secure in tough conditions. Built on the trusted Eclipse™ platform, the MAX version delivers the same proven reliability with upgraded comfort & enhanced structural strength—making it the ideal choice for professionals who work through every season.

## **FEATURES**

Wide Open Interior

Eliminates cross-bracing to provide a spacious feel.

StormRod™ Reinforcements

Deflect wind, rain, & snow for reliable performance in unpredictable weather.

DualCore™ Reinforced Frame