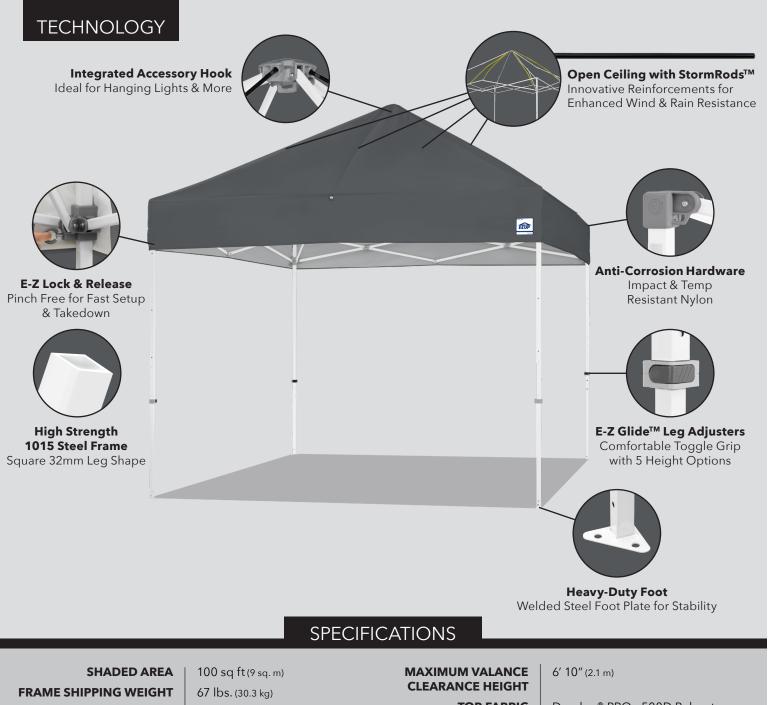

## **FEATURES**

Wide Open Interior

Eliminates cross-bracing to provide a spacious feel.

StormRod™ Reinforcements

Deflect wind, rain, & snow for reliable performance in unpredictable weather.

DualCore™ Reinforced Frame

High Strength 1015 Steel with internal leg reinforcements

• Weather-Resistant Fabric

Provides long-lasting weather resistance

• E-Z Glide™ Leg Adjusters

Engineered with debris drainage channels to slide easily in sand, dirt, or gravel.

Impact Resistant Components

Maintain strength & integrity in tough field conditions.

• No-Pinch E-Z Lock & Release Corners

Fast, safe setup and takedown

## **TOP COLORS** Black Red Royal Blue Steel Gray White Burgundy Gold Silver Beige Bone Forest Grape Limeade Kelly Navy Splash Steel Yellow Green Green Blue Orange

**TOP SHIPPING WEIGHT** 

FRAME BOX DIMENSIONS

**TOP BOX DIMENSIONS** 

**MAXIMUM PEAK HEIGHT MAXIMUM HEADROOM**  12 lbs. (5.4 kg)

66" L x 10.5" W x 10.5" H (168 cm x 27 cm x 27 cm) 26.5" L x 10.5" W x 3.5" H

(67 cm x 27 cm x 9 cm)

11' 2" (3.4 m)

10' 11" (3.3 m)

**TOP FABRIC** 

**FIRE CERTIFICATION** 

**CUSTOM PRINTING OPTIONS WARRANTY**  Duralon® PRO - 500D Polyester

Meets the CPAI-84, NFPA-701, & CAN/ULC-S109 Fire-Resistance Requirements & California Fire Certified Flame Retardant