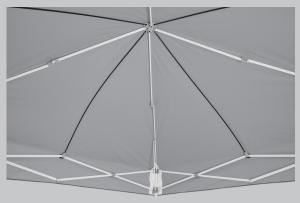

## **FEATURES**

Wide Open Interior

Eliminates cross-bracing to provide a spacious feel.

StormRod™ Reinforcements

Deflect wind, rain, & snow for reliable performance in unpredictable weather.

DualCore™ Reinforced Frame