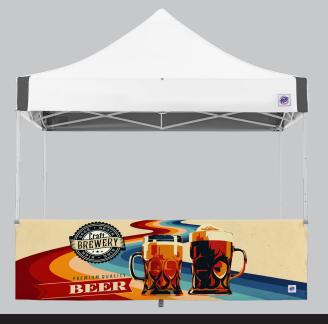

## **DELUXE RAILSKIRT**

The Deluxe Railskirt is the must-have accessory at trade shows, markets, and events. Choose between the single-sided or double-sided version to showcase your branding with custom print graphics. The sturdy 10' Deluxe Railskirt features an upper and lower railing and center support leg with a base plate for extra stability.

## **FEATURES**

- 10' Modular Railskirt System
- Locking Center Support Leg with Base Plate
- Push Button Release
- Professional Grade Fabric

- Customize with Your Logo or Branding
- Single-Sided or Double-Sided Available
- Shelter Not Included