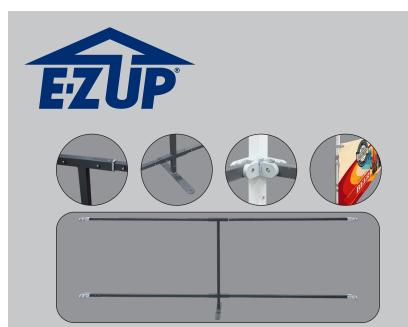

## **DELUXE RAILSKIRT**

The Deluxe Railskirt is the must-have accessory at trade shows, markets, and events. Choose between the single-sided or double-sided version to showcase your branding with custom print graphics. The sturdy 10' Deluxe Railskirt features an upper and lower railing and center support leg with a base plate for extra stability.

## **FEATURES**

- 10' Modular Railskirt System
- Locking Center Support Leg with Base Plate
- Push Button Release
- Professional Grade Fabric

- Customize with Your Logo or Branding
- Single-Sided or Double-Sided Available
- Shelter Not Included

| PRODUCT DIMENSIONS    | 10' W x 3' H x 4" D (3 m x 0.9 m x 0.1 m)                                                                                        |
|-----------------------|----------------------------------------------------------------------------------------------------------------------------------|
| ITEM WEIGHT           | 18 lbs (8.2 kg)                                                                                                                  |
| SHIPPING DIMENSIONS   | 59" L x 13" W x 6" H (150 cm x 33 cm x 14 cm)                                                                                    |
| SHIPPING WEIGHT       | 20.8 lbs (9.4 kg)                                                                                                                |
| PRODUCT COMPATIBILITY | Eclipse™, Enterprise™, Hut™, Pyramid™, Vantage™                                                                                  |
| PRODUCT INCLUDES      | (4) Railskirt Poles, (4) Fixed 90° Corner Brackets (Includes Adapters),<br>(1) Connector with Support "T" Leg and (1) Base Plate |
| WARRANTY              | 1 Year                                                                                                                           |