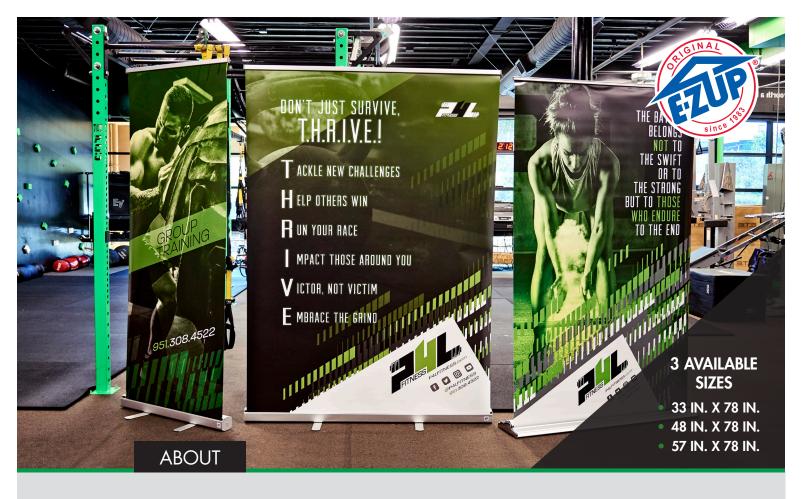

# **ROLL-UP BANNERS** EXPAND YOUR BRAND

Placing multiple banners together creates an ideal custom display for showcasing your brand and message.

### **E-Z UP® ROLL-UP BANNERS**

Our new Roll-Up Banners are an instant solution for extending and enhancing your brand message. The retractable banners use our curl-free UltraVinyl<sup>™</sup> material with precision cutting so they are durable and lightweight with no fraying. Use our awardwinning printing and multiple banners to create your own custom product experience.