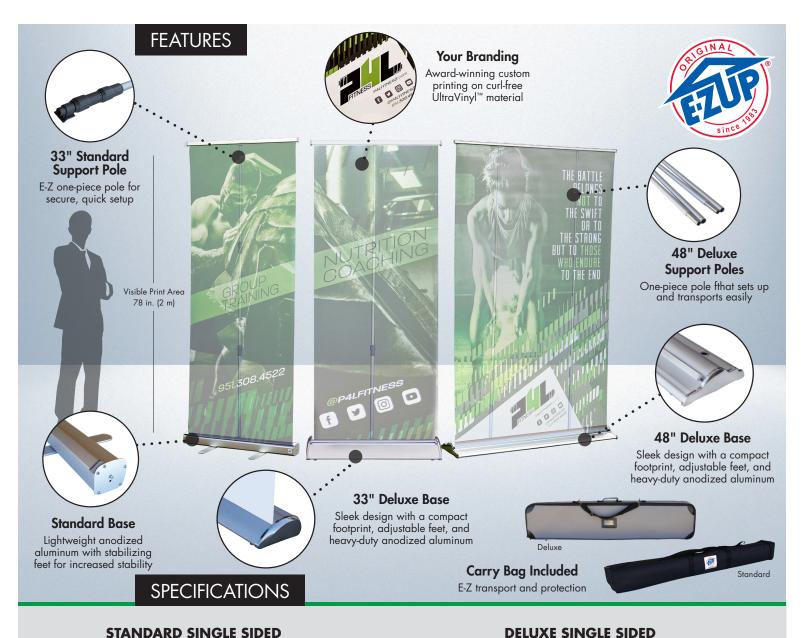

### **FEATURES**

- Anodized Aluminum Casing
- Heavy-Duty Spring Roller
- Carry Bag Included
- Curl-Free UltraVinyl<sup>™</sup> Material

- Product Launches
- Schools
- Food Courts
- Property Management
  - E-Z Support Pole
  - Custom Graphics
  - 1-Year Warranty

#### **STANDARD SINGLE SIDED**

| INCLUDES        | Base, Pole, (1) Display Banner Installed<br>in Base and Carry Bag                                                                             | INCLUDES        | Base, Pole, (1) Display Banner Installed<br>in Base and Carry Bag                                                                              |
|-----------------|-----------------------------------------------------------------------------------------------------------------------------------------------|-----------------|------------------------------------------------------------------------------------------------------------------------------------------------|
| SIZE            | 33 in. x 78 in. (.8 m x 2 m )<br>57 in. x 78 in. (1.4 m x 2 m )                                                                               | SIZE            | 33 in. x 78 in. (.8 m x 2 m )<br>48 in. x 78 in. (1.2 m x 2 m )                                                                                |
| OVERALL HEIGHT  | Overall — 82 in. (2.1 m)                                                                                                                      | OVERALL HEIGHT  | Overall — 82 in. (2.1 m)                                                                                                                       |
| SHIPPING WEIGHT | 33 in. — 4.5 lbs. (2.5 kg)<br>57 in. — 7.5 lbs. (3.5 kg)                                                                                      | SHIPPING WEIGHT | 33 in. — 7 lbs. (3 kg)<br>48 in. — 10 lbs. (4.5 kg)                                                                                            |
| BOX DIMENSIONS  | 33 in. — 35 in. L x 4.5 in. W x 4.5 in. H<br>(89 cm x 11 cm x 11 cm)<br>57 in. — 59 in. L x 4.5 in. W x 4.5 in. H<br>(149 cm x 11 cm x 11 cm) | BOX DIMENSIONS  | 33 in. — 35 in. L x 4.5 in. W x 4.5 in. H<br>(89 cm x 11 cm x 11 cm)<br>48 in. — 52 in. L x 12.5 in. W x 5 in. H<br>(133 cm x 31.5 cm x 12 cm) |
| WARRANTY        | 1 Year                                                                                                                                        | WARRANTY        | 1 Year                                                                                                                                         |